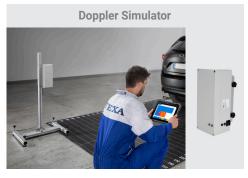

#### **PACKAGE INCLUDES**

- RCCS3 BT Calibration Frame
- 75" 4K Display Monitor
- BT Distance Measures
- Pair of Self-Centering Wheel Clamps
- ACS (All Around Calibration System)
- Blind Spot Cone Support Kit
- Cadillac Camera Calibration Mat
- VAG Rear Camera Calibration Panel
- VAG 360 Camera Calibration Mat Pair
- VAG / Mazda Doppler Simulator
- Mazda Radar Calibration Kit
- Mercedes 1 & 2 / Nissan Rear Camera
- Honda / Acura Rear-View Panel