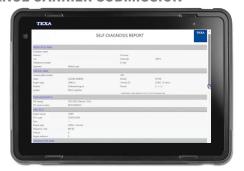

### PRE-SCAN / POST CALIBRATION REPORT

PDF FILE EASILY PRINTED OR SAVED TO SHOP SYSTEM FOR INSURANCE CARRIER SUBMISSION

1 Confirm Vehicle System Data

2 Global System Scan All DTCs

**3** Create Vehicle System Report