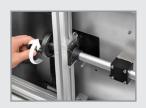

#### **ACCURATE MOVING**

Calibration Frame Precise Adjustments By Guided Software Confirmation Steps

### **MICRO ADJUSTMENTS**

PRECISE / SIMPLE / QUICK - GUIDED MOVEMENT INSTRUCTION