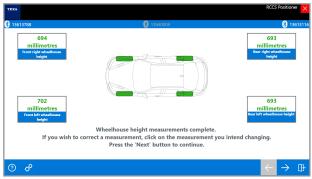

**Accurate Centering & Squaring Of Vehicle** To Calibration Frame is Confirmed

Micro Adjustment For Monitor Centering With **Respect To The Vehicle Centre Center Line** 

Front Axle Positioning Completed Successfully, Proceed With The Rear Axle Guided Procedure.