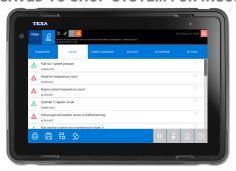

### PRE-SCAN / POST CALIBRATION REPORT

PDF FILE EASILY PRINTED OR SAVED TO SHOP SYSTEM FOR INSURANCE CARRIER SUBMISSION

1 Confirm Vehicle System Data

2 Global System Scan All DTCs

**3** Create Vehicle System Report