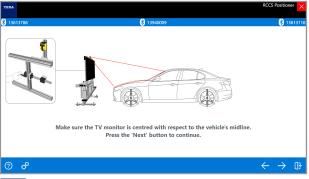

## BLUETOOTH LASER DISTANCE MEASURE VIRTUAL POSITIONING - ACCURATE CENTERING & SQUARING OF VEHICLE

**Confirm Electronic Height Movement** To Position Correctly Before Centering

**Place Wheel Clamps On The Indicated Points** To Start The Guided Positioning Procedure.

**Accurate Centering & Squaring Of Vehicle** To Calibration Frame is Confirmed

Micro Adjustment For Monitor Centering With **Respect To The Vehicle Centre Center Line** 

Front Axle Positioning Completed Successfully, Proceed With The Rear Axle Guided Procedure.