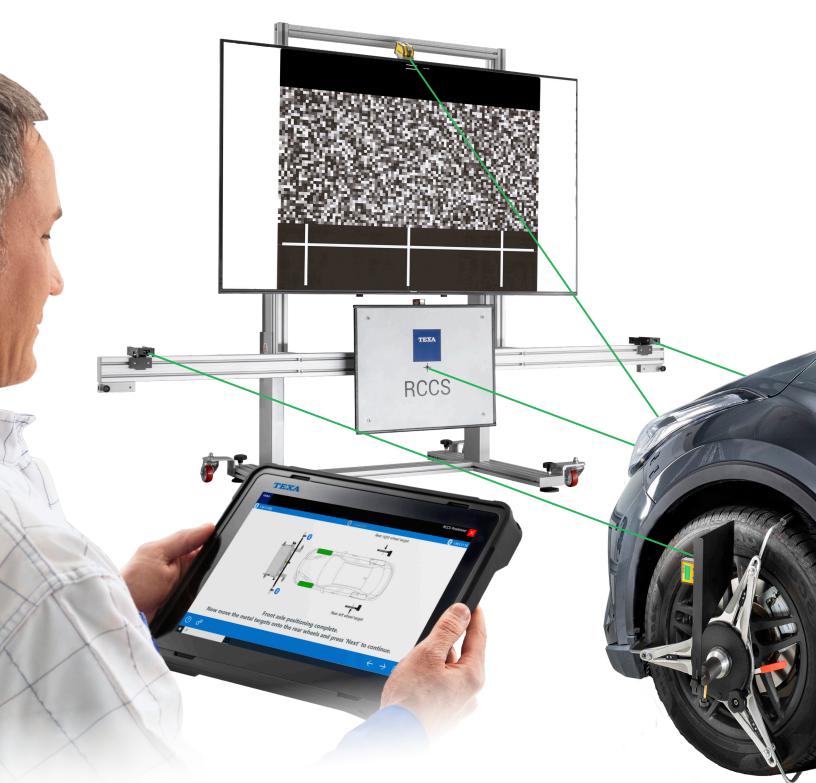

## BLUETOOTH LASER DISTANCE MEASURE VIRTUAL POSITIONING - ACCURATE CENTERING & SQUARING OF VEHICLE

**Confirm Electronic Height Movement** To Position Correctly Before Centering

**Place Wheel Clamps On The Indicated Points** To Start The Guided Positioning Procedure.

**Accurate Centering & Squaring Of Vehicle** To Calibration Frame is Confirmed

Micro Adjustment For Monitor Centering With **Respect To The Vehicle Centre Center Line** 

Front Axle Positioning Completed Successfully, Proceed With The Rear Axle Guided Procedure.

#### MINI ONBOARD PC

A Dedicated PC Computer
Will Synchronise With Your
TEXA ICD5 Software

1:1 Proportion Ratios For ALL Targets
Meet OE Specifications For Every Manufacturer

Target Images Are Transmitted By IDC5 Software To Onboard PC and Positioned Based On The Vehicle Selection Made