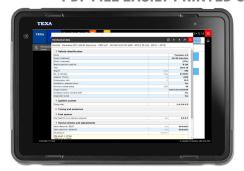

### PRE-SCAN / POST CALIBRATION REPORT

PDF FILE EASILY PRINTED OR SAVED TO SHOP SYSTEM FOR INSURANCE CARRIER SUBMISSION

1 Confirm Vehicle System Data

2 Global System Scan All DTCs

**3** Create Vehicle System Report