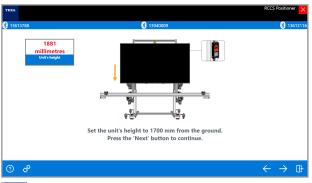

#### **ACCURATE MOVING**

Calibration Frame Precise Adjustments By Guided Software Confirmation Steps

### **MICRO ADJUSTMENTS**

PRECISE / SIMPLE / QUICK - GUIDED MOVEMENT INSTRUCTION