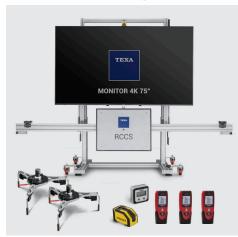

### **ADVANCED ADAS PACKAGE**

Camera / 360 / Night Vision / Infrared / Radar Calibration Kit

#### **PACKAGE INCLUDES**

- RCCS3 BT Calibration Frame
- 75" 4K Display Monitor
- BT Distance Measures
- Pair of Self-Centering Wheel Clamps
- ACS (All Around Calibration System)
- Blind Spot Cone Support Kit
- Cadillac Camera Calibration Mat
- VAG Rear Camera Calibration Panel
- VAG 360 Camera Calibration Mat Pair
- VAG / Mazda Doppler Simulator
- Mazda Radar Calibration Kit
- Mercedes 1 & 2 / Nissan Rear Camera
- Honda / Acura Rear-View Panel