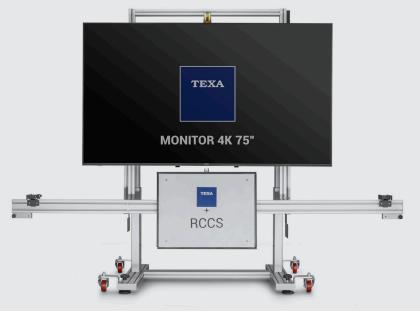

## 75" 4K HD Monitor Digital Target Representation

#### MINI ONBOARD PC

A Dedicated PC Computer
Will Synchronise With Your
TEXA ICD5 Software

1:1 Proportion Ratios For ALL Targets
Meet OE Specifications For Every Manufacturer

Target Images Are Transmitted By IDC5 Software To Onboard PC and Positioned Based On The Vehicle Selection Made