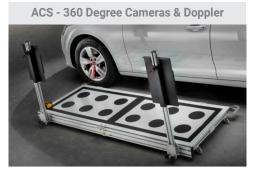

### **ADVANCED ADAS PACKAGE**

Camera / 360 / Night Vision / Infrared / Radar Calibration Kit

#### **PACKAGE INCLUDES**

- RCCS3 BT Calibration Frame
- 75" 4K Display Monitor
- BT Distance Measures
- Pair of Self-Centering Wheel Clamps
- ACS (All Around Calibration System)
- Blind Spot Cone Support Kit
- Cadillac Camera Calibration Mat
- VAG Rear Camera Calibration Panel
- VAG 360 Camera Calibration Mat Pair
- VAG / Mazda Doppler Simulator
- Mazda Radar Calibration Kit
- Mercedes 1 & 2 / Nissan Rear Camera
- Honda / Acura Rear-View Panel