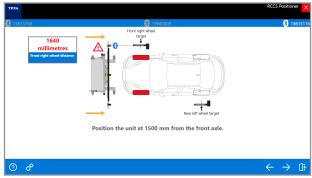

## BLUETOOTH LASER DISTANCE MEASURE VIRTUAL POSITIONING - ACCURATE CENTERING & SQUARING OF VEHICLE

**Confirm Electronic Height Movement** To Position Correctly Before Centering

**Place Wheel Clamps On The Indicated Points** To Start The Guided Positioning Procedure.

**Accurate Centering & Squaring Of Vehicle** To Calibration Frame is Confirmed

Micro Adjustment For Monitor Centering With **Respect To The Vehicle Centre Center Line** 

Front Axle Positioning Completed Successfully, Proceed With The Rear Axle Guided Procedure.