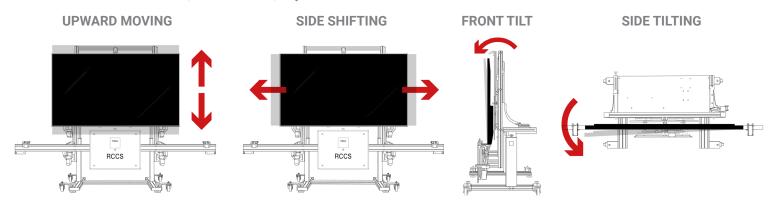

#### **ACCURATE MOVING**

Calibration Frame Precise Adjustments By Guided Software Confirmation Steps

### **MICRO ADJUSTMENTS**

PRECISE / SIMPLE / QUICK - GUIDED MOVEMENT INSTRUCTION