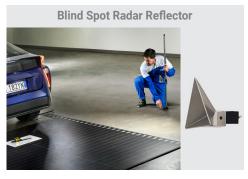

### **ADVANCED ADAS PACKAGE**

Camera / 360 / Night Vision / Infrared / Radar Calibration Kit

#### **PACKAGE INCLUDES**

- RCCS3 BT Calibration Frame
- 75" 4K Display Monitor
- BT Distance Measures
- Pair of Self-Centering Wheel Clamps
- ACS (All Around Calibration System)
- Blind Spot Cone Support Kit
- Cadillac Camera Calibration Mat
- VAG Rear Camera Calibration Panel
- VAG 360 Camera Calibration Mat Pair
- VAG / Mazda Doppler Simulator
- Mazda Radar Calibration Kit
- Mercedes 1 & 2 / Nissan Rear Camera
- Honda / Acura Rear-View Panel