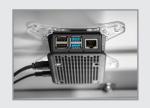

#### MINI ONBOARD PC

A Dedicated PC Computer
Will Synchronise With Your
TEXA ICD5 Software

1:1 Proportion Ratios For ALL Targets
Meet OE Specifications For Every Manufacturer

Target Images Are Transmitted By IDC5 Software To Onboard PC and Positioned Based On The Vehicle Selection Made