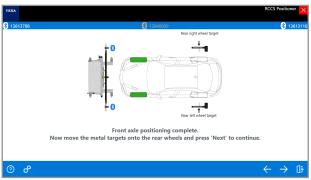

**Accurate Centering & Squaring Of Vehicle** To Calibration Frame is Confirmed

Micro Adjustment For Monitor Centering With **Respect To The Vehicle Centre Center Line** 

Front Axle Positioning Completed Successfully, Proceed With The Rear Axle Guided Procedure.