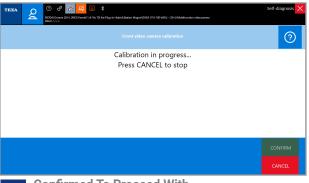

ter
Will Synchronise With Your
TEXA ICD5 Software

1:1 Proportion Ratios For ALL Targets
Meet OE Specifications For Every Manufacturer

Target Images Are Transmitted By IDC5 Software To Onboard PC and Positioned Based On The Vehicle Selection Made







## BLUETOOTH LASER DISTANCE MEASURE VIRTUAL POSITIONING - ACCURATE CENTERING & SQUARING OF VEHICLE



**Confirm Electronic Height Movement** To Position Correctly Before Centering



**Place Wheel Clamps On The Indicated Points** To Start The Guided Positioning Procedure.



**Accurate Centering & Squaring Of Vehicle** To Calibration Frame is Confirmed



Micro Adjustment For Monitor Centering With **Respect To The Vehicle Centre Center Line** 



Front Axle Positioning Completed Successfully, Proceed With The Rear Axle Guided Procedure.



**Confirmed To Proceed With Chosen Calibration Function** 

### **MICRO ADJUSTMENTS**

PRECISE / SIMPLE / QUICK - GUIDED MOVEMENT INSTRUCTION



### **CALIBRATION ACCESSORIES**













### **BASIC ADAS PACKAGE**

**Camera Calibration Kit** 



### **ADVANCED ADAS PACKAGE**

Camera / 360 / Night Vision / Infrared / Radar Calibration Kit



#### **PACKAGE INCLUDES**

- RCCS3 BT Calibration Frame
- 75" 4K Display Monitor
- BT Distance Measures
- Pair of Self-Centering Wheel Clamps
- ACS (All Around Calibration System)
- Blind Spot Cone Support Kit
- Cadillac Camera Calibration Mat
- VAG Rear Camera Calibration Panel
- VAG 360 Camera Calibration Mat Pair
- VAG / Mazda Doppler Simulator
- Mazda Radar Calibration Kit
- Mercedes 1 & 2 / Nissan Rear Camera
- Honda / Acura Rear-View Panel

#