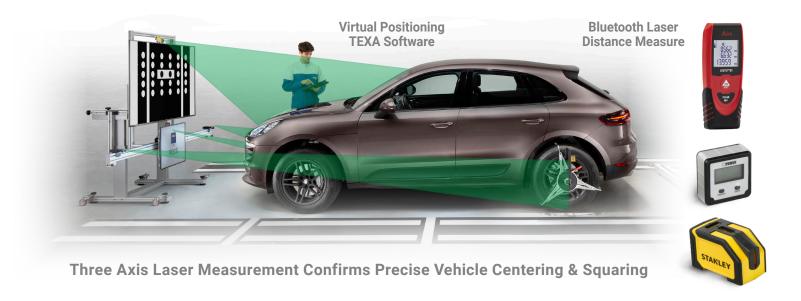

## BLUETOOTH LASER DISTANCE MEASURE VIRTUAL POSITIONING - ACCURATE CENTERING & SQUARING OF VEHICLE

**Confirm Electronic Height Movement** To Position Correctly Before Centering

**Place Wheel Clamps On The Indicated Points** To Start The Guided Positioning Procedure.

**Accurate Centering & Squaring Of Vehicle** To Calibration Frame is Confirmed

Micro Adjustment For Monitor Centering With **Respect To The Vehicle Centre Center Line** 

Front Axle Positioning Completed Successfully, Proceed With The Rear Axle Guided Procedure.

### **BLUETOOTH LASERS**

Synchronise with your IDC5
Software To Access Specific
Instruction For Accurate
Frame Positioning