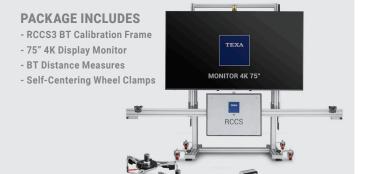

#### **PACKAGE INCLUDES**

- RCCS3 BT Calibration Frame
- 75" 4K Display Monitor
- BT Distance Measures
- Pair of Self-Centering Wheel Clamps
- ACS (All Around Calibration System)
- Blind Spot Cone Support Kit
- Cadillac Camera Calibration Mat
- VAG Rear Camera Calibration Panel
- VAG 360 Camera Calibration Mat Pair
- VAG / Mazda Doppler Simulator
- Mazda Radar Calibration Kit
- Mercedes 1 & 2 / Nissan Rear Camera
- Honda / Acura Rear-View Panel