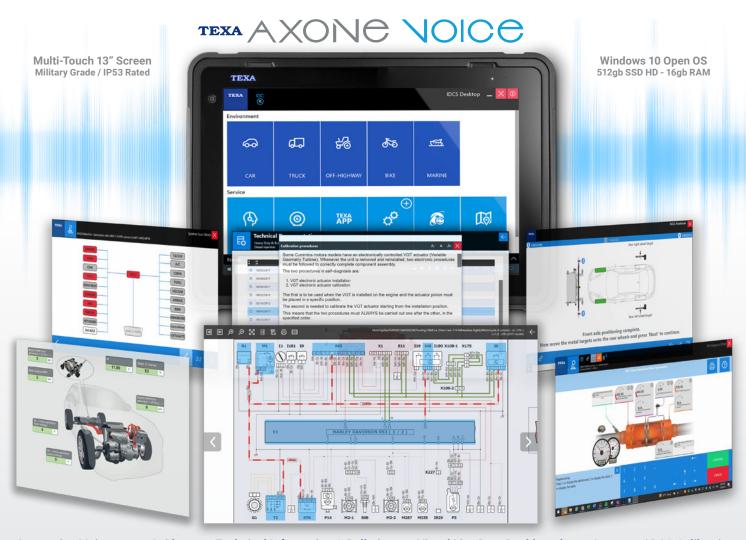

## DEALER LEVEL DIAGNOSTICS

ADVANCED COVERAGE & REPAIR SOLUTIONS

- Interactive Maintenance Guides
- Component Replacement Guides
- Technical Information & Bulletins
- Interactive Wiring Diagrams
- Visual Live Data Dashboards
- System Diagnostic Reports
- Accurate ADAS Calibration
- Technician Remote Assist

Single diagnostic interface able to scan cars, trucks, motorcycles, ATVs/UTVs, agricultural, construction and marine, while automaticially using multiple protocol and connection options.

J2534, J1708, J1850, J1939 Ethernet, WiFi, Bluetooth, USB