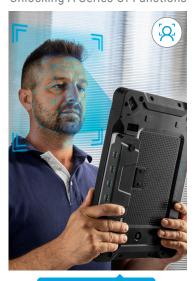

## **VOICE & FACIAL RECOGNITION**

SECURE ACCOUNT AUTHENTICATION & ACCESS

#### ACCOUNT AUTHENTICATION

Simply scan your face to confirm and manage the credentials required to access the manufacturer's software web portals to carry out the PassThru diagnosis or authenticated system diagnosis.

#### **DUAL CAMERAS**

8 MP Cameras At Front / Back Supporting Facial Recognition, Remote Assistance, Vehicle Condition or ADAS Calibration