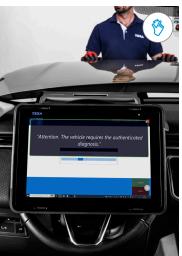

#### ACCOUNT AUTHENTICATION

Simply scan your face to confirm and manage the credentials required to access the manufacturer's software web portals to carry out the PassThru diagnosis or authenticated system diagnosis.