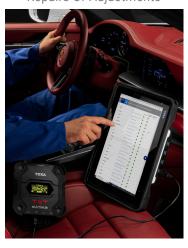

#### **BIGEST DISPLAY**

13.3" Screen Visible At A
Distance Confirms Diagnostic
Data While Performing
Repairs Or Adjustments

# HANDS FREE ADVANCED DIAGNOSTICS

Improve Efficiency With Voice Control & Facial Recognition Features To Easily Unlock Exclusive Functions or Access Required OE Software Authentication Procedures

Intel® Iris® XE i5 CPU **Graphics Card** 