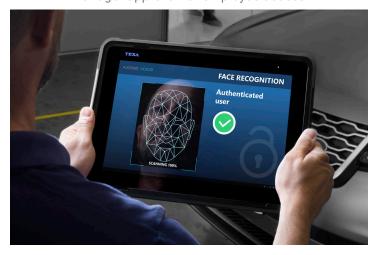

## **VOICE & FACIAL RECOGNITION**

SECURE ACCOUNT AUTHENTICATION & ACCESS

#### ACCOUNT AUTHENTICATION

Simply scan your face to confirm and manage the credentials required to access the manufacturer's software web portals to carry out the PassThru diagnosis or authenticated system diagnosis.