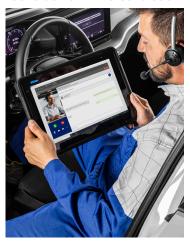

#### ACCOUNT AUTHENTICATION

Simply scan your face to confirm and manage the credentials required to access the manufacturer's software web portals to carry out the PassThru diagnosis or authenticated system diagnosis.

#### **DUAL CAMERAS**

8 MP Cameras At Front / Back Supporting Facial Recognition, Remote Assistance, Vehicle Condition or ADAS Calibration