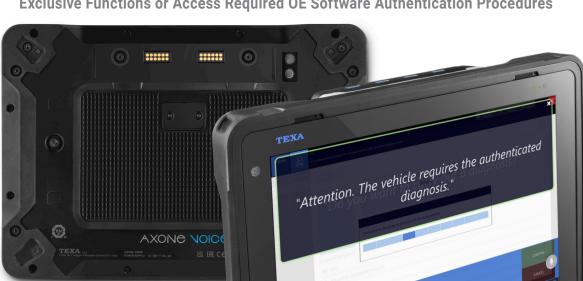

# HANDS FREE ADVANCED DIAGNOSTICS

Improve Efficiency With Voice Control & Facial Recognition Features To Easily Unlock Exclusive Functions or Access Required OE Software Authentication Procedures

Intel® Iris® XE i5 CPU **Graphics Card** 

#### ACCOUNT AUTHENTICATION

Simply scan your face to confirm and manage the credentials required to access the manufacturer's software web portals to carry out the PassThru diagnosis or authenticated system diagnosis.