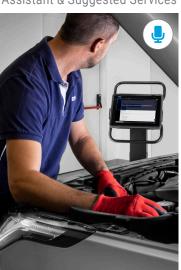

### "HEY TEXA" ASSIST

13.3" **DISPLAY** Gorilla® Glass

Voice Activated Command Assistant & Suggested Services

#### **VOICE CONTROLS**

Allow Activating Functions At A Distance Or If Hands Full

"Hey TEXA, start diagnostic scan"

"User recognised"

"Hey TEXA, zoom in the parameter"

"Do you want to proceed with the Gateway unlock?