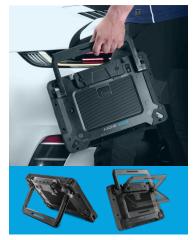

#### ADJUSTABLE HANDLE

Multi Angle Adjustable Handle Useful To Securely Transport Or Lay Securely On Uneven Surfaces For Optimal Visibility