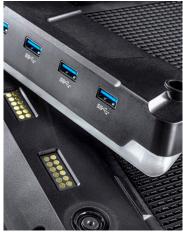

#### **MAGNET DOCKING**

Expand Connectivity With Four 3.0 USB Sockets For Accessory Tools, External Devices Or VCI For Pass Thru Programming