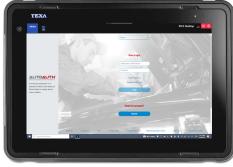

### **AUTHENTICATION**

Easily remember and manage credentials required to access manufacturers' portals.

PRE / POST SCAN - PDF File Easily Printed Or Saved To Shop System

#### SECURE GATEWAY ACCESS

Unlock SGC Module 2017+ **Chrysler and Fiat Vehicles** 

**Unlock Of The Protected** VCUs On VW Group Vehicles

Create & Register AutoAuth Account

Unlock VW Authenticaion Diagnosis