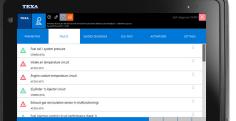

## **DIAGNOSTIC REPORTS**

Confirm Vehicle System Data

Global System Scan All DTCs

Create Vehicle System Report

### **AUTHENTICATION**

Easily remember and manage credentials required to access manufacturers' portals.

PRE / POST SCAN - PDF File Easily Printed Or Saved To Shop System