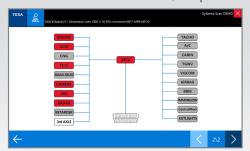

**Visual Live Data** Representation and Parameters for Many Vehicle **Systems Including** Engine, ABS, Transmission, Diesel Exhaust, or Many More

The Animated **Graphics Create** An Interactive Map With The Flow Of Input and Output Signals To / From **The Control Units** 