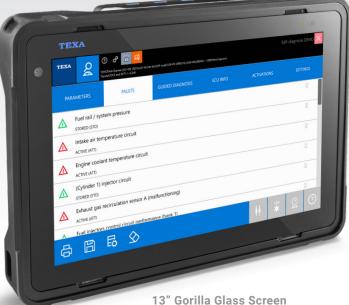

13" Gorilla Glass Screen **Magnesium Internal Casing** 512gb SSD HD - 16gb RAM Dual Band WiFi - Bluetooth 5.1

**Visual Live Data** Representation and Parameters for Many Vehicle **Systems Including** Engine, ABS, Transmission, Diesel Exhaust, or Many More

The Animated **Graphics Create** An Interactive Map With The Flow Of Input and Output Signals To / From **The Control Units** 