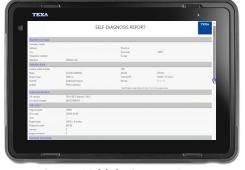

## **DIAGNOSTIC REPORTS**

Confirm Vehicle System Data

Global System Scan All DTCs

Create Vehicle System Report

### **AUTHENTICATION**

Easily remember and manage credentials required to access manufacturers' portals.

PRE / POST SCAN - PDF File Easily Printed Or Saved To Shop System