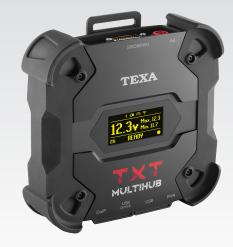

# **DEALER LEVEL VEHICLE DIAGNOSTICS**

Multi-Brand & Multi-Environment Advanced Coverage

**Diagnostics & Protocols** for Passenger & **Light Duty Vehicles** 

**Multi-Environment Vehicle Connection** 

**Backlit** Display Interface RP1210, CanFD, DoIP, K-L, J2534, J1708, J1850, J1939 Ethernet, WiFi, Bluetooth, USB

13" Gorilla Glass Screen **Magnesium Internal Casing** 512gb SSD HD - 16gb RAM Dual Band WiFi - Bluetooth 5.1