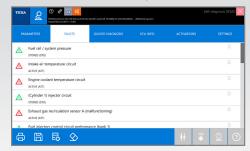

## OE LEVEL VEHICLE COVERAGE + SUPERCAR

**Detailed Vehicle System Faults** 

**Detailed Modules List / Map** 

**ADAS Calibration / Laser Measurement** 

## **DIAGNOSTIC REPORTS**

Confirm Vehicle System Data

Global System Scan All DTCs

Create Vehicle System Report