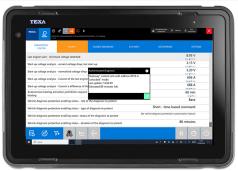

Advanced Resets, Component and System Coding, **Bi-Directional** Functions. **Advanced Testing Include Fuel Pump** / Cylinder Cut-Off and Many More