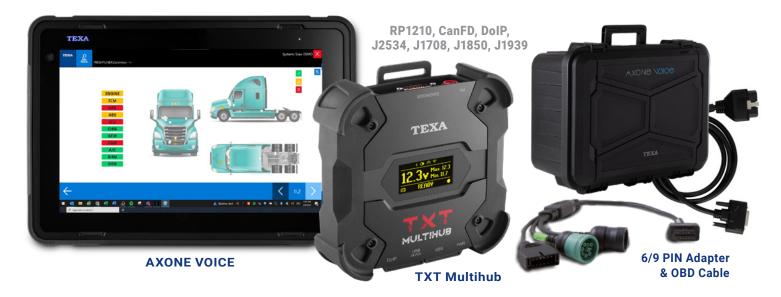

## **MULTI-ENVIRONMENT VEHICLE DIAGNOSTICS**

Single Diagnostic Interface Adaptable To Any Vehicle Connection When Operating All The IDC5 Licenses.

- LIVE DATA & PARAMETERS
- GLOBAL SCAN MODULES
- DTC CODES & DETAILS
- MODULE DIAGRAMS
- DIAGNOSTIC REPORTS
- WIRING DIAGRAMS
- INTERACTIVE DATA SHEET
- ADAS CALIBRATION
- BIDIRECTIONAL TESTS
- CODING & ADAPTATIONS
- TECHNICAL INFORMATION (REPAIR STEPS & TROUBLESHOOT)
- ADVANCED RESETS (DPF REGEN / SPEED LIMITER)