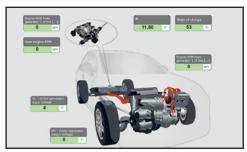

- LIVE DATA & PARAMETERS
- GLOBAL SCAN MODULES
- DTC CODES & DETAILS
- MODULE DIAGRAMS
- DIAGNOSTIC REPORTS
- WIRING DIAGRAMS
- INTERACTIVE DATA SHEET
- ADAS CALIBRATION
- BIDIRECTIONAL TESTS
- CODING & ADAPTATIONS
- TECHNICAL INFORMATION (REPAIR STEPS & TROUBLESHOOT)
- ADVANCED RESETS (DPF REGEN / SPEED LIMITER)