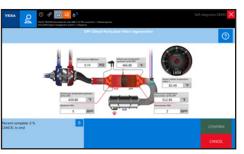

- LIVE DATA & PARAMETERS
- GLOBAL SCAN MODULES
- DTC CODES & DETAILS
- MODULE DIAGRAMS
- DIAGNOSTIC REPORTS
- WIRING DIAGRAMS
- INTERACTIVE DATA SHEET
- ADAS CALIBRATION
- BIDIRECTIONAL TESTS
- CODING & ADAPTATIONS
- TECHNICAL INFORMATION (REPAIR STEPS & TROUBLESHOOT)
- ADVANCED RESETS (DPF REGEN / SPEED LIMITER)