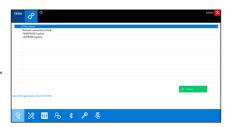

4 Select Wand Icon Navigate Configuration Wizart / Form Fill-In Shop Information

Select RCCS3
From Detected
Devices List /
MINI PC Is
Now Bluetooth
Configured

Select

"3 Bluetooth
Distance
Measures"
To Access
All Devices

7 Turn On BT
Measurement
Devices In
Consecutive
Order As
Described

8 Bluetooth
Accessory
Configuration
Confirmation
Screen

9 Select End Configuration To Complete The Setup Process

**Pre Calibration Setup** 

Confirmation The Bluetooth Measure Devices Connected

TECH TIP - Avoid Excessive BT Exposure From Other Hardware During Pairing Or Measurement