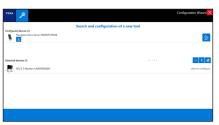

## RCCS3 CONFIGURATION MINI PC / BT LASERS

**IDC5 BLUETOOTH CONNECTION FOR FIRST TIME USE** 

Log Into Your Registered IDC5 Account With Current Software Coverage

2 Select CAR Environment Diagnostics

Select The Settings Icon At The Top Of The Menu Bar

4 Select Wand Icon Navigate Configuration Wizart / Form Fill-In Shop Information

Select RCCS3
From Detected
Devices List /
MINI PC Is
Now Bluetooth
Configured

Select

"3 Bluetooth
Distance
Measures"
To Access
All Devices