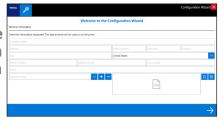

4 Select Wand Icon Navigate Configuration Wizart / Form Fill-In Shop Information

Select RCCS3
From Detected
Devices List /
MINI PC Is
Now Bluetooth
Configured

Select

"3 Bluetooth
Distance
Measures"
To Access
All Devices