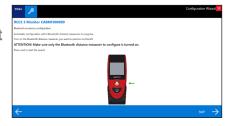

7 Turn On BT
Measurement
Devices In
Consecutive
Order As
Described

8 Bluetooth
Accessory
Configuration
Confirmation
Screen

9 Select End Configuration To Complete The Setup Process

**Pre Calibration Setup** 

Confirmation The Bluetooth Measure Devices Connected

TECH TIP - Avoid Excessive BT Exposure From Other Hardware During Pairing Or Measurement