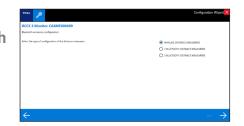

4 Select Wand Icon Navigate Configuration Wizart / Form Fill-In Shop Information

Select RCCS3
From Detected
Devices List /
MINI PC Is
Now Bluetooth
Configured

Select

"3 Bluetooth
Distance
Measures"
To Access
All Devices

7 Turn On BT
Measurement
Devices In
Consecutive
Order As
Described

8 Bluetooth
Accessory
Configuration
Confirmation
Screen

9 Select End Configuration To Complete The Setup Process

**Pre Calibration Setup** 