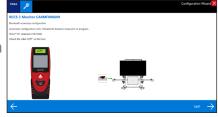

7 Turn On BT
Measurement
Devices In
Consecutive
Order As
Described

8 Bluetooth
Accessory
Configuration
Confirmation
Screen

9 Select End Configuration To Complete The Setup Process

**Pre Calibration Setup** 

Confirmation The Bluetooth Measure Devices Connected

TECH TIP - Avoid Excessive BT Exposure From Other Hardware During Pairing Or Measurement