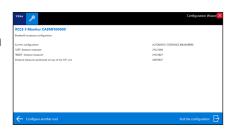

Confirmation The Bluetooth Measure Devices Connected

TECH TIP - Avoid Excessive BT Exposure From Other Hardware During Pairing Or Measurement