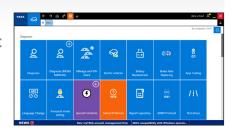

## RCCS3 CONFIGURATION MINI PC / BT LASERS

**IDC5 BLUETOOTH CONNECTION FOR FIRST TIME USE** 

Log Into Your Registered IDC5 Account With Current Software Coverage

2 Select CAR Environment Diagnostics

Select The Settings Icon At The Top Of The Menu Bar