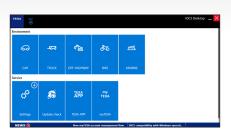

## RCCS3 CONFIGURATION MINI PC / BT LASERS

**IDC5 BLUETOOTH CONNECTION FOR FIRST TIME USE** 

Log Into Your Registered IDC5 Account With Current Software Coverage

2 Select CAR Environment Diagnostics

Select The Settings Icon At The Top Of The Menu Bar