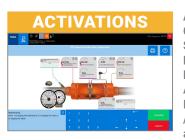

Visual Live Data Representation and Parameters for Many Vehicle Systems Including Engine, ABS, Transmission, Diesel Exhaust, or Many More

The Animated Graphics Create An Interactive Map With The Flow Of Input and Output Signals To / From The Control Units