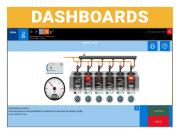

Visual Live Data Representation and Parameters for Many Vehicle Systems Including Engine, ABS, Transmission, Diesel Exhaust, or Many More

The Animated Graphics Create An Interactive Map With The Flow Of Input and Output Signals To / From The Control Units

# PROTOCOLS & FEATURES HEAVY DUTY VEHICLE COVERAGE

- Interactive Maintenance Guides
- Visual Live Data Dashboards & Recorded Drive Tests
- Component Reset & Replacement Guides
- Technical Information & Bulletins
- System Diagnostic Reports
- Precise ADAS Calibration