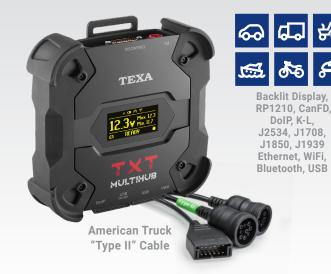

# PROTOCOLS & FEATURES HEAVY DUTY VEHICLE COVERAGE

- Interactive Maintenance Guides
- Visual Live Data Dashboards & Recorded Drive Tests
- Component Reset & Replacement Guides
- Technical Information & Bulletins
- System Diagnostic Reports
- Precise ADAS Calibration

# **COMPATIBILITY**

Designed to function with IDC5 installed on TEXA AXONE, or any Windows based laptop.