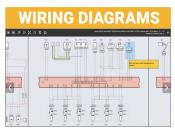

Visual Live Data Representation and Parameters for Many Vehicle Systems Including Engine, ABS, Transmission, Diesel Exhaust, or Many More

The Animated Graphics Create An Interactive Map With The Flow Of Input and Output Signals To / From The Control Units