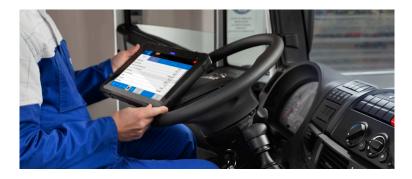

# **SOFTWARE**

STAY CURRENT WITH REGULARLY DOWNLOADED SOFTWARE UPDATES TO PROVIDE THE LATEST DIAGNOSTIC FEATURES AND VEHICLE COVERAGE

Dual Band WiFi - Bluetooth 5.1

Accurate Select Vehicle Info and Instruction Include Performing Manual Service Resets, Overviews of Mecatronic Systems and More