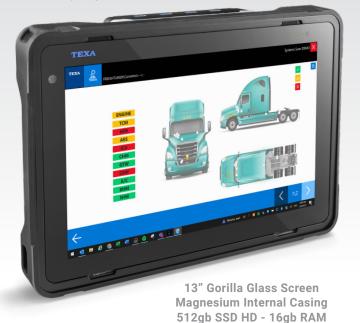

Visual Live Data Representation and Parameters for Many Vehicle Systems Including Engine, ABS, Transmission, Diesel Exhaust, or Many More

The Animated Graphics Create An Interactive Map With The Flow Of Input and Output Signals To / From The Control Units

# **COMPATIBILITY**

Designed to function with IDC5 installed on TEXA AXONE, or any Windows based laptop.