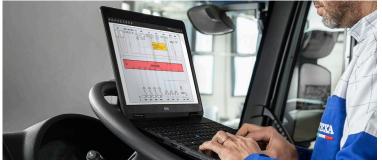

Visual Live Data Representation and Parameters for Many Vehicle Systems Including Engine, ABS, Transmission, Diesel Exhaust, or Many More

The Animated Graphics Create An Interactive Map With The Flow Of Input and Output Signals To / From The Control Units